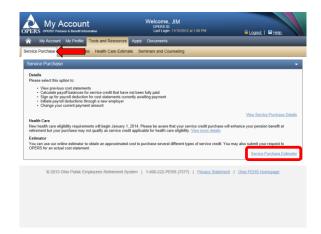

You have not performed any benefit estimates online. To access the Benefit Estimator, click the Retirement Planning link above and then click the Benefit Estimate link.

What Health Care coverage am I eligible for and what options are best for me?

To determine your Health Care coverage eligibitity, we suggest using the Health Care Calculator.

To access the Health Care Calculator, click the Retirement Planning intelled above and then click the Health Care Estimate link.