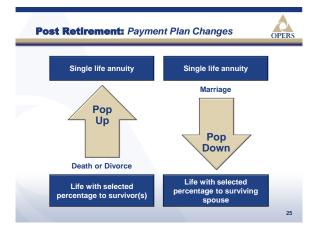

## **Decisions:** Payment Plans

## **Guaranteed lifetime payments:**

- · Single life annuity
- · Life with selected percentage to survivor
- · Life with multiple survivors

## Progress Check V

Can your plan of payment be changed after retirement if there is a marriage, divorce or death of a survivor?

Yes, but through a Pop-Up or Pop-Down only

No