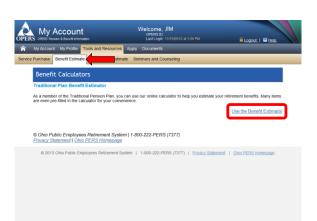

Congratulations on your career in public service!

When should my pension begin and what plan of payment should I select?

The retirement benefit estimator was created to help you with these decisions. We suggest using the estimator to view all of the plans of payment available to you prior to applying for retirement.

You have not performed any benefit estimates online. To access the Benefit Estimator, click the Retirement Planning link above and then click the Benefit Estimate link.

What Health Care coverage am I eligible for and what options are best for me?

To determine your Health Care coverage eligibitity, we suggest using the Health Care Calculator.

To access the Health Care Calculator, click the Retirement Planning intelled above and then click the Health Care Estimate link.